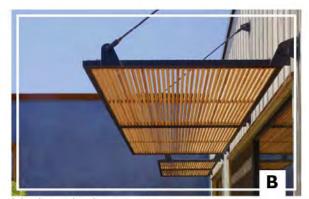

#### **COMMUNITY PLAZA - PLAN ENLARGEMENT**

Retaining walls providing seating

Modern shade structure

Walls to compliment existing character

Community identity element on podium

Planting buffer

Special paving