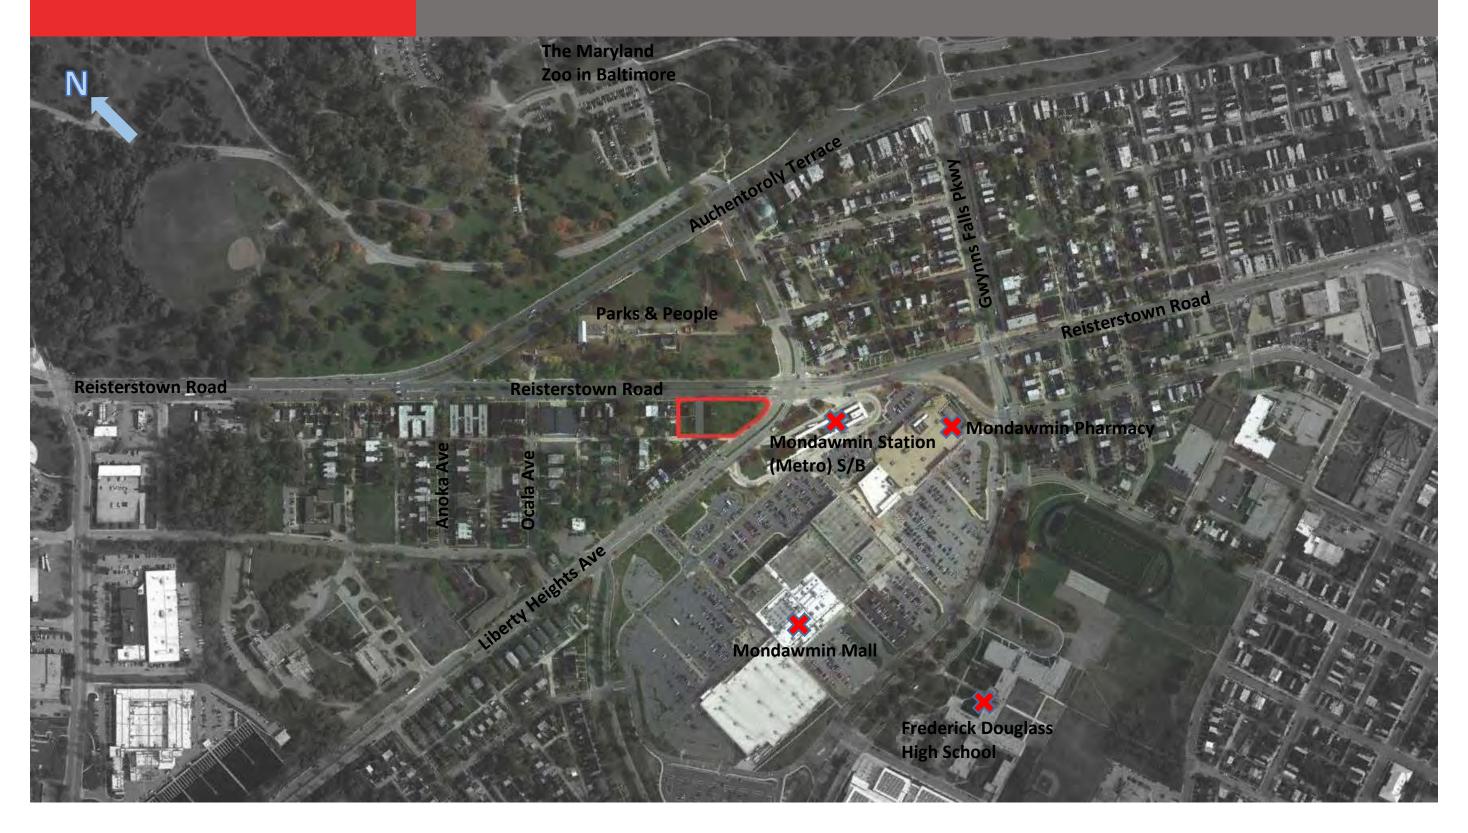

#### **VICINITY MAP**

#### WHAT is good about this site?

- Walkable to transit, retail, education and recreation
- Great view
- Gateway to the community
- Adjacent to one of the largest parks
- Pre-k to college all in Mondawmin community
- Connecting green space at important intersection
- Adjacent to the zoo One Park Initiative
- Long standing residents homeownership
- Transit hub intersection vital anchor to community

#### WHAT concerns are there?

- Pedestrian Safety
- Security
- Vehicular safety traffic calming
- Acoustics
- Dirt bikes
- Drug traffic
- Blight decline of housing stock
- Number of children who use transit hub (safety)
- Positive interaction with residents