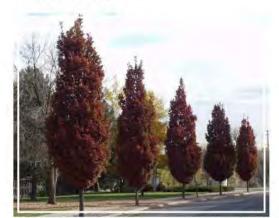

#### **PLANT PALETTE**

Sp. 12-15'

Ht. 70-90'

Sp. 60-70'

Crimson Spire Oak Quercus robur 'Crimschmidt'

Japanese Holly llex crenata 'Hetzii' 3-6'

Cotoneaster horizontalis

Shasta Daisy Leucanthemum x superbum 'Becky' Sp.