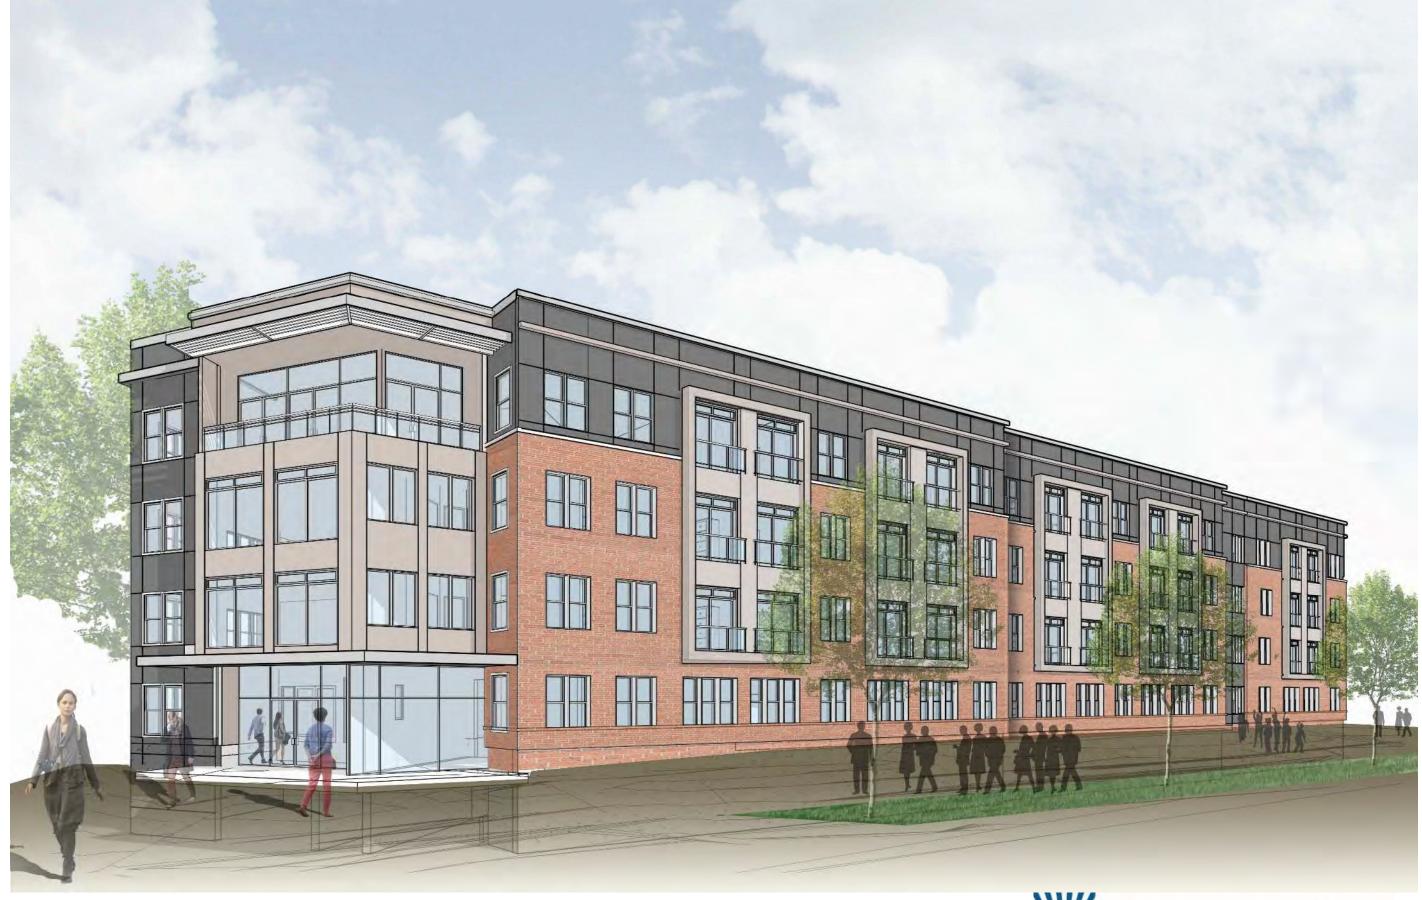

| ON SITE LOOKING TOWARDS LIBERTY HEIGHTS AVE.        | SITE                     | SOUTH-EAST                               |







#### **Site Photos**



















#### HOW WILL PEDESTRIANS APPROACH THIS SITE?









#### Site Plan WHERE IS BUILDING'S FRONT DOOR?





MARKS, THOMAS ARCHITECTS





## **Design Process**











#### **Design Process**



## Design Process – Body of Building









# Design Process – Original Corner









## Design Process –Original Corner









## Design Process – Corner Current Scheme









# METRO HEIGHTS **Current Scheme**







#### **Reisterstown Elevation**



REISTERSTOWN ROAD ELEVATION









#### **Liberty Heights Elevation**



**BACK ALLEY ELEVATION** 



LIBERTY HEIGHTS AVE ELEVATION









#### **Current Scheme**









## Landscape

#### **EXISTING CIRCULATION**









#### Landscape

#### **EXISTING CONDITIONS**



Existing public space



Existing Reisterstown Road streetscape conditions



View to Parks & People Campus



Existing community identity sign



Existing Liberty Heights Ave Streetscape



Views from Parks & People Campus





#### Landscape

#### **CONCEPT DEVELOPMENT - Community Meeting**

#### Concept A

- Pedestrian access from Reisterstown Rd and Liberty Heights Ave
- Covered private seating area at building
- Public seating area at community identity element
- Planted buffer between public and private seating areas



#### Concept B:

- Building is directly accessed from community plaza
- Stronger connection between public and private
- Community identity plaza as pass-throu