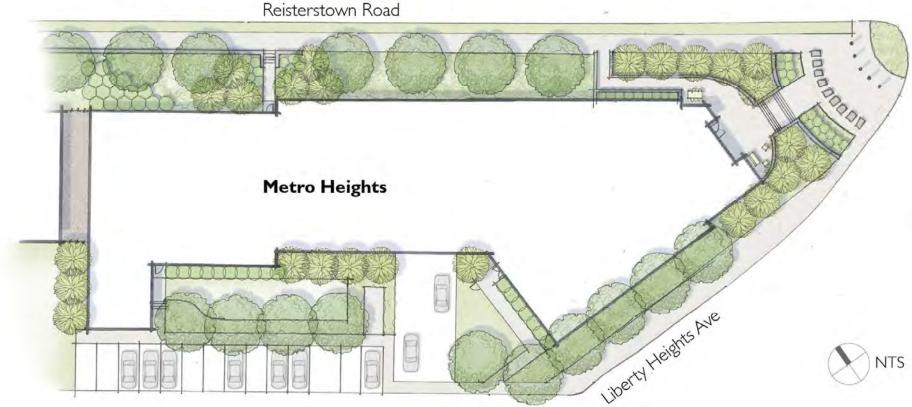

Landscape

#### **EXISTING CIRCULATION**









#### Landscape

#### **EXISTING CONDITIONS**



Existing public space



Existing Reisterstown Road streetscape conditions



View to Parks & People Campus



Existing community identity sign



Existing Liberty Heights Ave Streetscape



Views from Parks & People Campus





#### Landscape

#### **CONCEPT DEVELOPMENT - Community Meeting**

#### Concept A

- Pedestrian access from Reisterstown Rd and Liberty Heights Ave
- Covered private seating area at building
- Public seating area at community identity element
- Planted buffer between public and private seating areas



#### Concept B:

- Building is directly accessed from community plaza
- Stronger connection between public and private
- Community identity plaza as pass-through space







## Landscape

#### **INITIAL PRECEDENTS - Community Identity Elements**



















## Landscape

#### **SCHEMATIC LANDSCAPE PLAN**









#### Landscape

#### **COMMUNITY PLAZA - PLAN ENLARGEMENT**



Retaining walls providing seating



Modern shade structure



Walls to compliment existing character





Community identity element on podium



Planting buffer



Special paving







# Landscape

#### **COMMUNITY PLAZA - SECTION**









#### Landscape

#### **PLANT PALETTE**



Sp. 12-15'

Ht. 70-90'

Sp. 60-70'

Crimson Spire Oak Quercus robur 'Crimschmidt'



Japanese Holly llex crenata 'Hetzii' 3-6'



Cotoneaster horizontalis



Shasta Daisy Leucanthemum x superbum 'Becky' Sp.



London Plane Tree Platanus x acerifolia

MARKS, THOMAS ARCHITECTS



Fragrant Sumac Rh