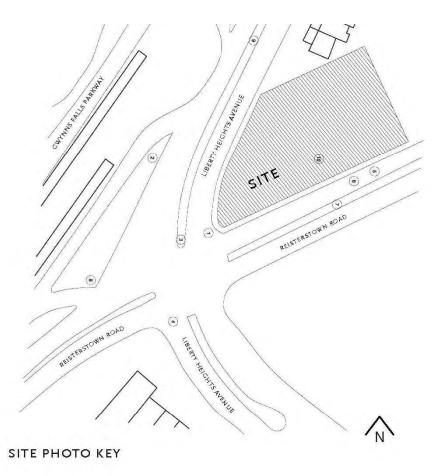

#### **VICINITY MAP**

#### **Site Photos**

| рното | LOCATION OF PHOTO RELATIVE TO SITE                  | DESCRIPTION OF USE       | DIRECTION TOWARD WHICH PHOTOS WERE TAKEN |
|-------|-----------------------------------------------------|--------------------------|------------------------------------------|
| 1     | CORNER OF LIBERTY HEIGHTS AVE. AND REISTERSTOWN RD. | COMMUNITY ART            | NORTH-WEST                               |
| 2     | LIBERTY HEIGHTS AVE.                                | PUBLIC TRANSPORTATION    | SOUTH                                    |
| 3     | CORNER OF LIBERTY HEIGHTS AVE. AND REISTERSTOWN RD. | AUTOMOTIVE SERVICES      | EAST                                     |
| 4     | CORNER OF LIBERTY HEIGHTS AVE. AND REISTERSTOWN RD. | RELIGIOUS                | NORTH-WEST                               |
| 5     | REISTERSTOWN RD.                                    | BUILDING TO DEMO         | WEST                                     |
| 6     | REISTERSTOWN RD.                                    | BLDG ON RIGHT TO DEMO    | SOUTH-WEST                               |
| 7     | REISTERSTOWN RD.                                    | RELIGIOUS                | EAST                                     |
| 8     | REISTERSTOWN RD.                                    | REISTERSTOWN RD. TRAFFIC | SOUTH-EAST                               |
| 9     | LIBERTY HEIGHTS AVE.                                | RESIDENTIAL              | NORTH-WEST                               |
| 10    | ON SITE LOOKING TOWARDS LIBERTY HEIGHTS AVE.        | SITE                     | SOUTH-EAST                               |