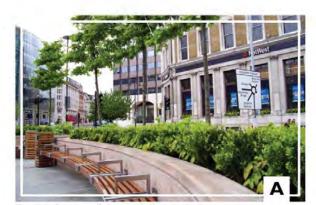

ing community identity sign



Existing Liberty Heights Ave Streetscape



Views from Parks & People Campus





#### Landscape

#### **CONCEPT DEVELOPMENT - Community Meeting**

#### Concept A

- Pedestrian access from Reisterstown Rd and Liberty Heights Ave
- Covered private seating area at building
- Public seating area at community identity element
- Planted buffer between public and private seating areas



#### Concept B:

- Building is directly accessed from community plaza
- Stronger connection between public and private
- Community identity plaza as pass-through space







## Landscape

#### **INITIAL PRECEDENTS - Community Identity Elements**



















## Landscape

#### **SCHEMATIC LANDSCAPE PLAN**









#### Landscape

#### **COMMUNITY PLAZA - PLAN ENLARGEMENT**



Retaining walls providing seating



Modern shade structure



Walls to compliment existing character





Community identity element on podium



Planting buffer



Special paving







# Landscape

#### **COMMUNITY PLAZA - SECTION**









#### Landscape

#### **PLANT PALETTE**



Sp. 12-15'

Ht. 70-90'

Sp. 60-70'

Crimson Spire Oak Quercus robur 'Crimschmidt'



Japanese Holly llex crenata 'Hetzii' 3-6'



Cotoneaster horizontalis



Shasta Daisy Leucanthemum x superbum 'Becky' Sp.



London Plane Tree Platanus x acerifolia

MARKS, THOMAS ARCHITECTS



Fragrant Sumac Rhus typhina 'Gro Low'



Autumn Joy Sedum Sedum telphinum 'Autmn Joy'



Sp. Liriope muscari 'Big Blue' 1-2"