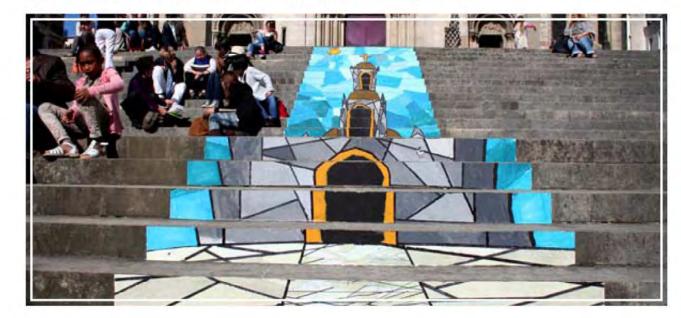

ING CONDITIONS**



Existing public space



Existing Reisterstown Road streetscape conditions



View to Parks & People Campus



Existing community identity sign



Existing Liberty Heights Ave Streetscape



Views from Parks & People Campus





#### Landscape

#### **CONCEPT DEVELOPMENT - Community Meeting**

#### Concept A

- Pedestrian access from Reisterstown Rd and Liberty Heights Ave
- Covered private seating area at building
- Public seating area at community identity element
- Planted buffer between public and private seating areas



#### Concept B:

- Building is directly accessed from community plaza
- Stronger connection between public and private
- Community identity plaza as pass-through space







## Landscape

#### **INITIAL PRECEDENTS - Community Identity Elements**



















## Landscape

#### **SCHEMATIC LANDSCAPE PLAN**









#### Landscape

#### **COMMUNITY PLAZA - PLAN ENLARGEMENT**



Retaining walls providing seating



Modern shade structure



Walls to compliment existing character





Community identity element on podium



Planting buffer



Special paving







# Landscape

#### **COMMUNITY PLAZA - SECTION**









#### Landscape

#### **PLANT PALETTE**



Sp. 12-15'

Ht. 70-90'

Sp. 60-70'

Crimson Spire Oak Quercus robur 'Crimschmidt'



Japanese Holly llex crenata 'Hetzii' 3-6'



Cotoneaster horizontalis



Shasta Daisy Leucanthemum x superbum 'Becky' Sp.



London Plane Tree Platanus x acerifolia

MARKS, THOMAS ARCHITECTS



Fragrant Sumac Rhus typhina 'Gro Low'



Autumn Joy Sedum Sedum telphinum 'Autmn Joy'



Sp. Lir