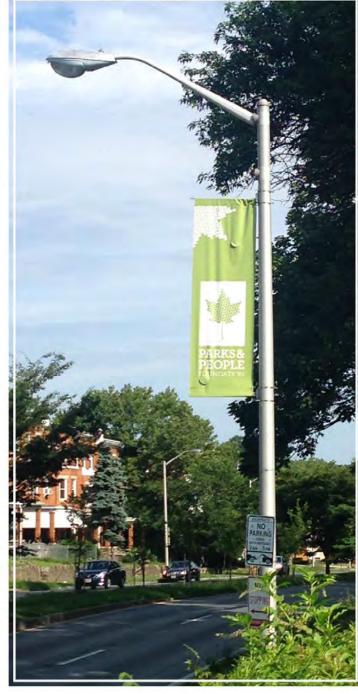

NDITIONS**



Existing public space



Existing Reisterstown Road streetscape conditions



View to Parks & People Campus



Existing community identity sign



Existing Liberty Heights Ave Streetscape



Views from Parks & People Campus





#### Landscape

#### **CONCEPT DEVELOPMENT - Community Meeting**

#### Concept A

- Pedestrian access from Reisterstown Rd and Liberty Heights Ave
- Covered private seating area at building
- Public seating area at community identity element
- Planted buffer between public and private seating areas



#### Concept B:

- Building is directly accessed from community plaza
- Stronger connection between public and private
- Community identity plaza as pass-through space







## Landscape

#### **INITIAL PRECEDENTS - Community Identity Elements**



















## Landscape

#### **SCHEMATIC LANDSCAPE PLAN**









#### Landscape

#### **COMMUNITY PLAZA - PLAN ENLARGEMENT**



Retaining walls providing seating



Modern shade structure



Walls to compliment existing character





Community identity element on podium



Planting buffer



Special paving







# Landscape

#### **COMMUNITY PLAZA - SECTION**









#### Landscape

#### **PLANT PALETTE**



Sp. 12-15'

Ht. 70-90'

Sp. 60-70'

Crimson Spire Oak Quercus robur 'Crimschmidt'



Japanese Holly llex crenata 'Hetzii' 3-6'



Cotoneaster horizontalis



Shasta Daisy Leucanthemum x superbum 'Becky' Sp.



London Plane Tree Platanus x acerifolia

MARKS, THOMAS ARCHITECTS



Fragrant Sumac Rhus typhina 'Gro Low'



Autumn Joy Sedum Sedum telphinum 'Autmn Joy'



Sp. Liriope m