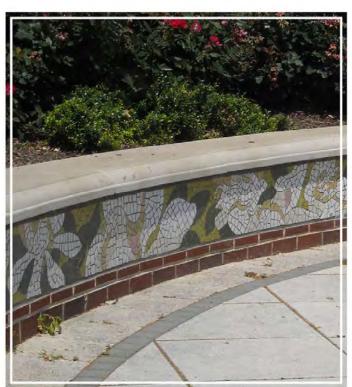

G CONDITIONS**



Existing public space



Existing Reisterstown Road streetscape conditions



View to Parks & People Campus



Existing community identity sign



Existing Liberty Heights Ave Streetscape



Views from Parks & People Campus





#### Landscape

#### **CONCEPT DEVELOPMENT - Community Meeting**

#### Concept A

- Pedestrian access from Reisterstown Rd and Liberty Heights Ave
- Covered private seating area at building
- Public seating area at community identity element
- Planted buffer between public and private seating areas



#### Concept B:

- Building is directly accessed from community plaza
- Stronger connection between public and private
- Community identity plaza as pass-through space







## Landscape

#### **INITIAL PRECEDENTS - Community Identity Elements**



















## Landscape

#### **SCHEMATIC LANDSCAPE PLAN**









#### Landscape

#### **COMMUNITY PLAZA - PLAN ENLARGEMENT**



Retaining walls providing seating



Modern shade structure



Walls to compliment existing character





Community identity element on podium



Planting buffer



Special paving







# Landscape

#### **COMMUNITY PLAZA - SECTION**









#### Landscape

#### **PLANT PALETTE**



Sp. 12-15'

Ht. 70-90'

Sp. 60-70'

Crimson Spire Oak Quercus robur 'Crimschmidt'



Japanese Holly llex crenata 'Hetzii' 3-6'



Cotoneaster horizontalis



Shasta Daisy Leucanthemum x superbum 'Becky' Sp.



London Plane Tree Platanus x acerifolia

MARKS, THOMAS ARCHITECTS



Fragrant Sumac Rhus typhina 'Gro Low'



Autumn Joy Sedum Sedum telphinum 'Autmn Joy'



Sp. Lirio