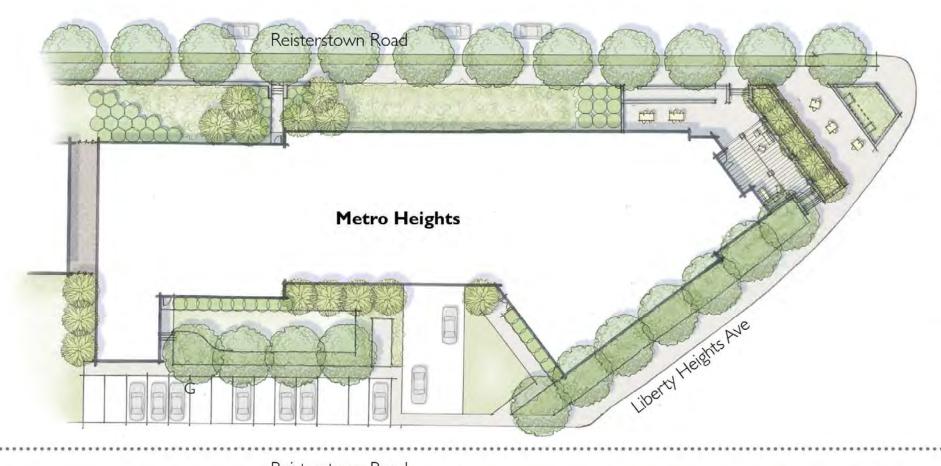

STOWN ROAD ELEVATION









#### **Liberty Heights Elevation**



**BACK ALLEY ELEVATION** 



LIBERTY HEIGHTS AVE ELEVATION









#### **Current Scheme**









## Landscape

#### **EXISTING CIRCULATION**









#### Landscape

#### **EXISTING CONDITIONS**



Existing public space



Existing Reisterstown Road streetscape conditions



View to Parks & People Campus



Existing community identity sign



Existing Liberty Heights Ave Streetscape



Views from Parks & People Campus





#### Landscape

#### **CONCEPT DEVELOPMENT - Community Meeting**

#### Concept A

- Pedestrian access from Reisterstown Rd and Liberty Heights Ave
- Covered private seating area at building
- Public seating area at community identity element
- Planted buffer between public and private seating areas



#### Concept B:

- Building is directly accessed from community plaza
- Stronger connection between public and private
- Community identity plaza as pass-through space







## Landscape

#### **INITIAL PRECEDENTS - Community Identity Elements**



















## Landscape

#### **SCHEMATIC LANDSCAPE PLAN**









#### Landscape

#### **COMMUNITY PLAZA - PLAN ENLARGEMENT**



Retaining walls providing seating



Modern shade structure



Walls to compliment existing character





Community identity element on podium



Planting buffer



Special paving







# Landscape

#### **COMMUNITY PLAZA - SECTION**









#### Landscape

#### **PLANT PALETTE**



Sp. 12-15'

Ht. 70-90'

Sp. 60-70'

Crimson Spire Oak Quercus robur 'Crimschmidt'



Japanese Holly llex crenata 'Hetzii' 3-6