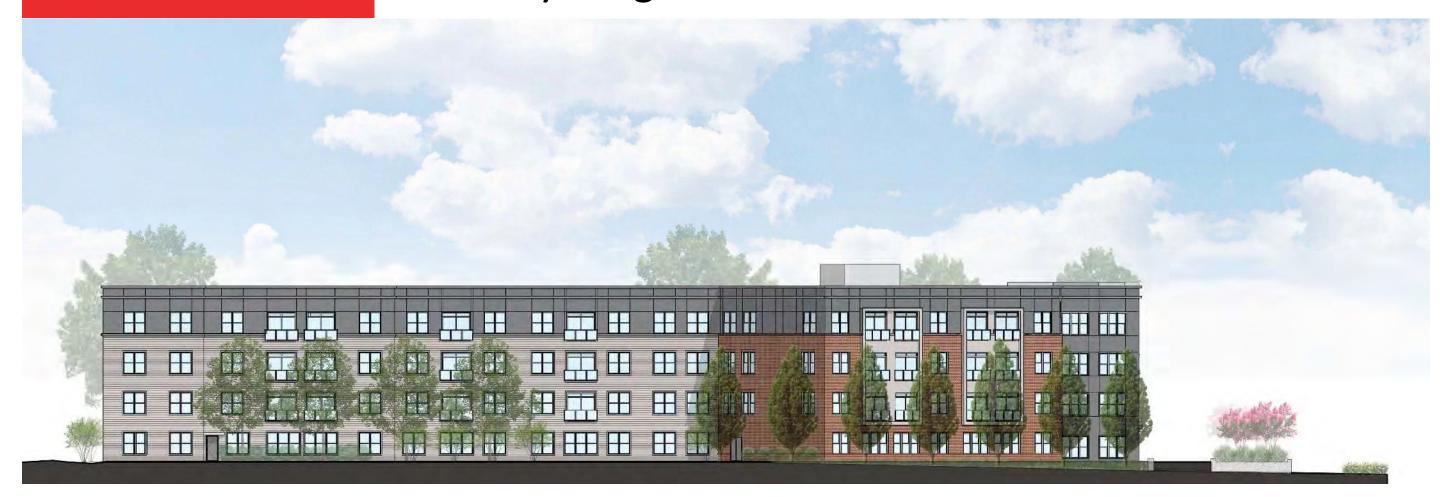

| RESIDENTIAL              | NORTH-WEST                               |
| 10    | ON SITE LOOKING TOWARDS LIBERTY HEIGHTS AVE.        | SITE                     | SOUTH-EAST                               |







#### **Site Photos**



















#### HOW WILL PEDESTRIANS APPROACH THIS SITE?









#### Site Plan WHERE IS BUILDING'S FRONT DOOR?





MARKS, THOMAS ARCHITECTS





## **Design Process**











#### **Design Process**



## Design Process – Body of Building









# Design Process – Original Corner









## Design Process –Original Corner









## Design Process – Corner Current Scheme









# METRO HEIGHTS **Current Scheme**







#### **Reisterstown Elevation**



REISTERSTOWN ROAD ELEVATION









#### **Liberty Heights Elevation**



**BACK ALLEY ELEVATION** 



LIBERTY HEIGHTS AVE ELEVATION









#### **Current Scheme**









## Landscape

#### **EXISTING CIRCULATION**









#### Landscape

#### **EXISTING CONDITIONS**



Existing public space



Existing Reisterstown Road streetscape conditions



View to Parks & People Campus



Existing community identity sign



Existing Liberty Heights Ave Streetscape



Views from Parks & People Campus





#### Landscape

#### **CONCEPT DEVELOPMENT - Community Meeting**

#### Concept A

- Pedestrian access from Reisterstown Rd and Liberty Heights Ave
- Covered private seating area at building
- Public seating area at community identity element
- Planted buffer between public and private seating areas



#### Concept B:

- Building is directly accessed from community