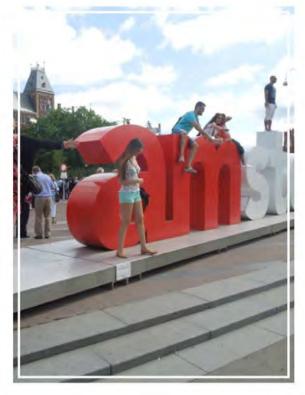

CONDITIONS**



Existing public space



Existing Reisterstown Road streetscape conditions



View to Parks & People Campus



Existing community identity sign



Existing Liberty Heights Ave Streetscape



Views from Parks & People Campus





#### Landscape

#### **CONCEPT DEVELOPMENT - Community Meeting**

#### Concept A

- Pedestrian access from Reisterstown Rd and Liberty Heights Ave
- Covered private seating area at building
- Public seating area at community identity element
- Planted buffer between public and private seating areas



#### Concept B:

- Building is directly accessed from community plaza
- Stronger connection between public and private
- Community identity plaza as pass-through space







## Landscape

#### **INITIAL PRECEDENTS - Community Identity Elements**



















## Landscape

#### **SCHEMATIC LANDSCAPE PLAN**









#### Landscape

#### **COMMUNITY PLAZA - PLAN ENLARGEMENT**



Retaining walls providing seating



Modern shade structure



Walls to compliment existing character





Community identity element on podium



Planting buffer



Special paving







# Landscape

#### **COMMUNITY PLAZA - SECTION**









#### Landscape

#### **PLANT PALETTE**



Sp. 12-15'

Ht. 70-90'

Sp. 60-70'

Crimson Spire Oak Quercus robur 'Crimschmidt'



Japanese Holly llex crenata 'Hetzii' 3-6'



Cotoneaster horizontalis



Shasta Daisy Leucanthemum x superbum 'Becky' Sp.



London Plane Tree Platanus x acerifolia

MARKS, THOMAS ARCHITECTS



Fragrant Sumac Rhus typhina 'Gro Low'



Autumn Joy Sedum Sedum telphinum 'Autmn Joy'



Sp. Liriope