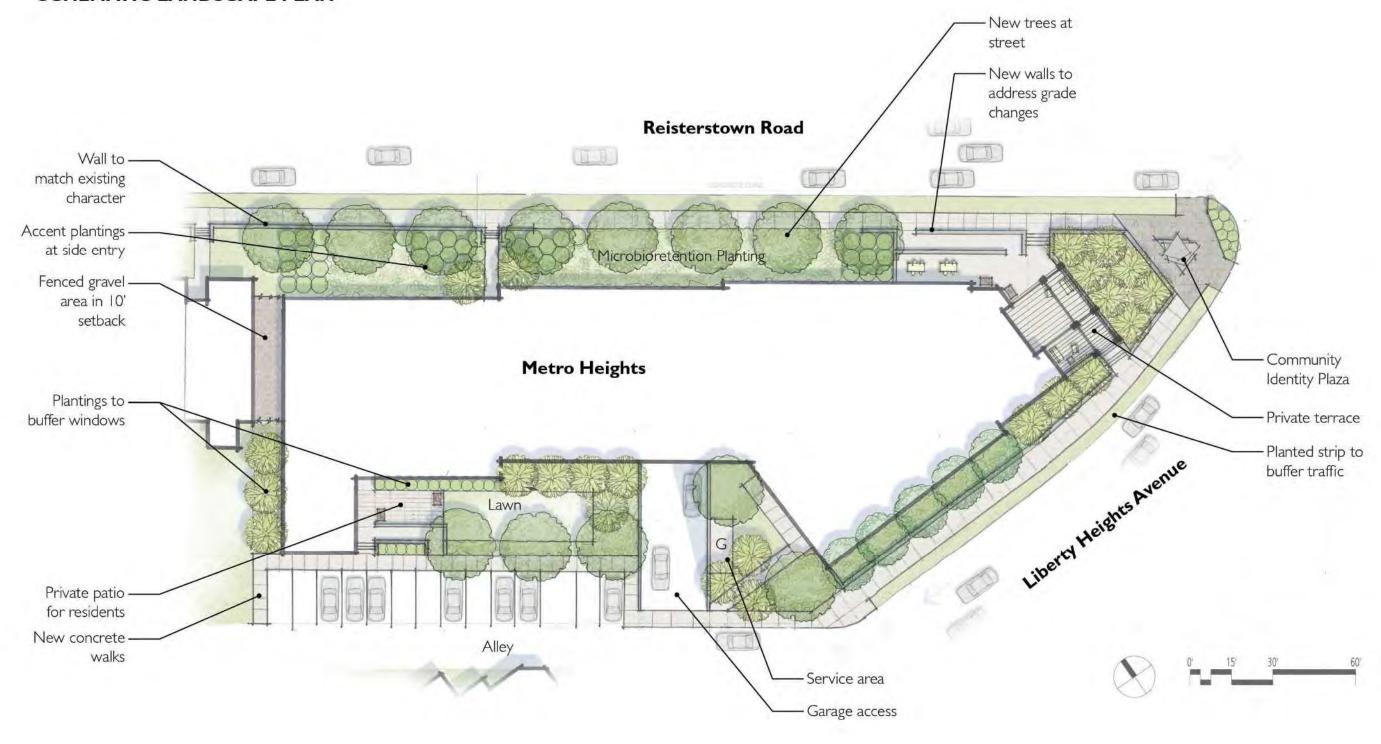

#### **SCHEMATIC LANDSCAPE PLAN**

#### **COMMUNITY PLAZA - PLAN ENLARGEMENT**

Retaining walls providing seating

Modern shade structure

Walls to compliment existing character

Community identity element on podium

Planting buffer

Special paving