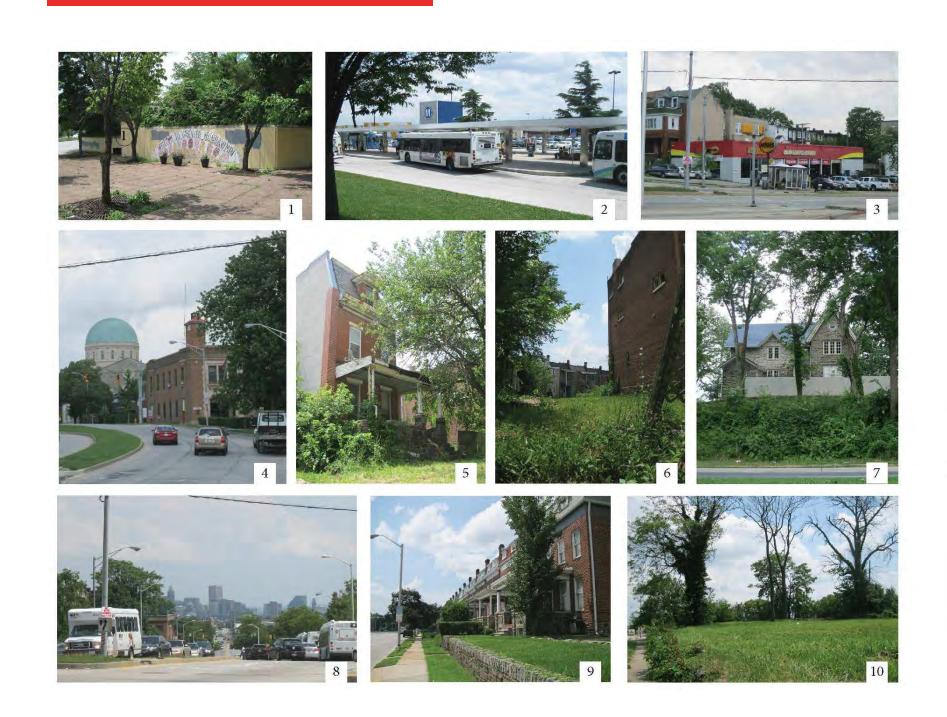

#### **Site Photos**

| рното | LOCATION OF PHOTO RELATIVE TO SITE                  | DESCRIPTION OF USE       | DIRECTION TOWARD WHICH PHOTOS WERE TAKEN |
|-------|-----------------------------------------------------|--------------------------|------------------------------------------|
| 1     | CORNER OF LIBERTY HEIGHTS AVE. AND REISTERSTOWN RD. | COMMUNITY ART            | NORTH-WEST                               |
| 2     | LIBERTY HEIGHTS AVE.                                | PUBLIC TRANSPORTATION    | SOUTH                                    |
| 3     | CORNER OF LIBERTY HEIGHTS AVE. AND REISTERSTOWN RD. | AUTOMOTIVE SERVICES      | EAST                                     |
| 4     | CORNER OF LIBERTY HEIGHTS AVE. AND REISTERSTOWN RD. | RELIGIOUS                | NORTH-WEST                               |
| 5     | REISTERSTOWN RD.                                    | BUILDING TO DEMO         | WEST                                     |
| 6     | REISTERSTOWN RD.                                    | BLDG ON RIGHT TO DEMO    | SOUTH-WEST                               |
| 7     | REISTERSTOWN RD.                                    | RELIGIOUS                | EAST                                     |
| 8     | REISTERSTOWN RD.                                    | REISTERSTOWN RD. TRAFFIC | SOUTH-EAST                               |
| 9     | LIBERTY HEIGHTS AVE.                                | RESIDENTIAL              | NORTH-WEST                               |
| 10    | ON SITE LOOKING TOWARDS LIBERTY HEIGHTS AVE.        | SITE                     | SOUTH-EAST                               |

#### **Site Photos**