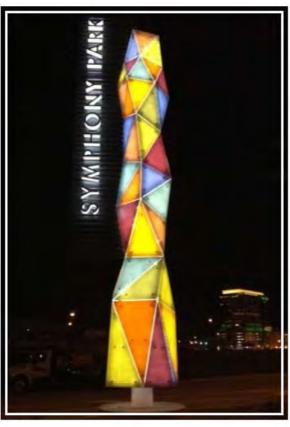

ITIONS**



Existing public space



Existing Reisterstown Road streetscape conditions



View to Parks & People Campus



Existing community identity sign



Existing Liberty Heights Ave Streetscape



Views from Parks & People Campus





#### Landscape

#### **CONCEPT DEVELOPMENT - Community Meeting**

#### Concept A

- Pedestrian access from Reisterstown Rd and Liberty Heights Ave
- Covered private seating area at building
- Public seating area at community identity element
- Planted buffer between public and private seating areas



#### Concept B:

- Building is directly accessed from community plaza
- Stronger connection between public and private
- Community identity plaza as pass-through space







## Landscape

#### **INITIAL PRECEDENTS - Community Identity Elements**



















## Landscape

#### **SCHEMATIC LANDSCAPE PLAN**









#### Landscape

#### **COMMUNITY PLAZA - PLAN ENLARGEMENT**



Retaining walls providing seating



Modern shade structure



Walls to compliment existing character





Community identity element on podium



Planting buffer



Special paving







# Landscape

#### **COMMUNITY PLAZA - SECTION**









#### Landscape

#### **PLANT PALETTE**



Sp. 12-15'

Ht. 70-90'

Sp. 60-70'

Crimson Spire Oak Quercus robur 'Crimschmidt'



Japanese Holly llex crenata 'Hetzii' 3-6'



Cotoneaster horizontalis



Shasta Daisy Leucanthemum x superbum 'Becky' Sp.



London Plane Tree Platanus x acerifolia

MARKS, THOMAS ARCHITECTS



Fragrant Sumac Rhus typhina 'Gro Low'



Autumn Joy Sedum Sedum telphinum 'Autmn Joy'



Sp. Liriope mus