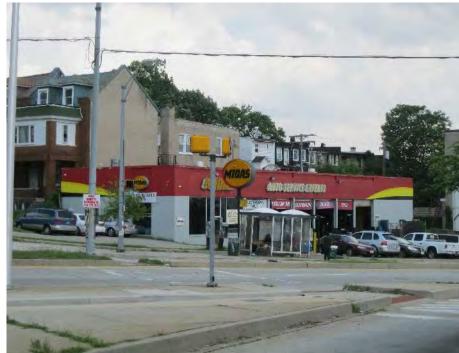

#### **Site Photos**

| рното | LOCATION OF PHOTO RELATIVE TO SITE                  | DESCRIPTION OF USE       | DIRECTION TOWARD WHICH PHOTOS WERE TAKEN |
|-------|-----------------------------------------------------|--------------------------|------------------------------------------|
| 1     | CORNER OF LIBERTY HEIGHTS AVE. AND REISTERSTOWN RD. | COMMUNITY ART            | NORTH-WEST                               |
| 2     | LIBERTY HEIGHTS AVE.                                | PUBLIC TRANSPORTATION    | SOUTH                                    |
| 3     | CORNER OF LIBERTY HEIGHTS AVE. AND REISTERSTOWN RD. | AUTOMOTIVE SERVICES      | EAST                                     |
| 4     | CORNER OF LIBERTY HEIGHTS AVE. AND REISTERSTOWN RD. | RELIGIOUS                | NORTH-WEST                               |
| 5     | REISTERSTOWN RD.                                    | BUILDING TO DEMO         | WEST                                     |
| 6     | REISTERSTOWN RD.                                    | BLDG ON RIGHT TO DEMO    | SOUTH-WEST                               |
| 7     | REISTERSTOWN RD.                                    | RELIGIOUS                | EAST                                     |
| 8     | REISTERSTOWN RD.                                    | REISTERSTOWN RD. TRAFFIC | SOUTH-EAST                               |
| 9     | LIBERTY HEIGHTS AVE.                                | RESIDENTIAL              | NORTH-WEST                               |
| 10    | ON SITE LOOKING TOWARDS LIBERTY HEIGHTS AVE.        | SITE                     | SOUTH-EAST                               |

#### **Site Photos**