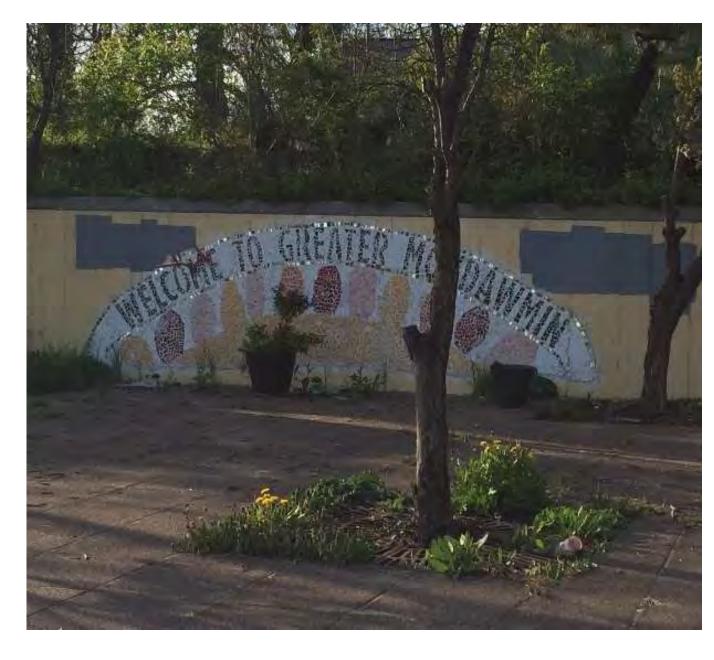

#### **Site Photos**

| рното | LOCATION OF PHOTO RELATIVE TO SITE                  | DESCRIPTION OF USE       | DIRECTION TOWARD WHICH PHOTOS WERE TAKEN |
|-------|-----------------------------------------------------|--------------------------|------------------------------------------|
| 1     | CORNER OF LIBERTY HEIGHTS AVE. AND REISTERSTOWN RD. | COMMUNITY ART            | NORTH-WEST                               |
| 2     | LIBERTY HEIGHTS AVE.                                | PUBLIC TRANSPORTATION    | SOUTH                                    |
| 3     | CORNER OF LIBERTY HEIGHTS AVE. AND REISTERSTOWN RD. | AUTOMOTIVE SERVICES      | EAST                                     |
| 4     | CORNER OF LIBERTY HEIGHTS AVE. AND REISTERSTOWN RD. | RELIGIOUS                | NORTH-WEST                               |
| 5     | REISTERSTOWN RD.                                    | BUILDING TO DEMO         | WEST                                     |
| 6     | REISTERSTOWN RD.                                    | BLDG ON RIGHT TO DEMO    | SOUTH-WEST                               |
| 7     | REISTERSTOWN RD.                                    | RELIGIOUS                | EAST                                     |
| 8     | REISTERSTOWN RD.                                    | REISTERSTOWN RD. TRAFFIC | SOUTH-EAST                               |
| 9     | LIBERTY HEIGHTS AVE.                                | RESIDENTIAL              | NORTH-WEST                               |
| 10    | ON SITE LOOKING TOWARDS LIBERTY HEIGHTS AVE.        | SITE                     | SOUTH-EAST                               |

#### **Site Photos**