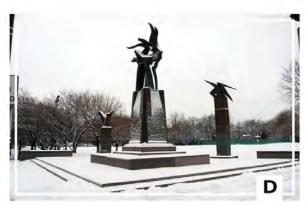

#### **INITIAL PRECEDENTS - Community Identity Elements**

#### **COMMUNITY PLAZA - PLAN ENLARGEMENT**

Retaining walls providing seating

Modern shade structure

Walls to compliment existing character

Community identity element on podium

Planting buffer

Special paving