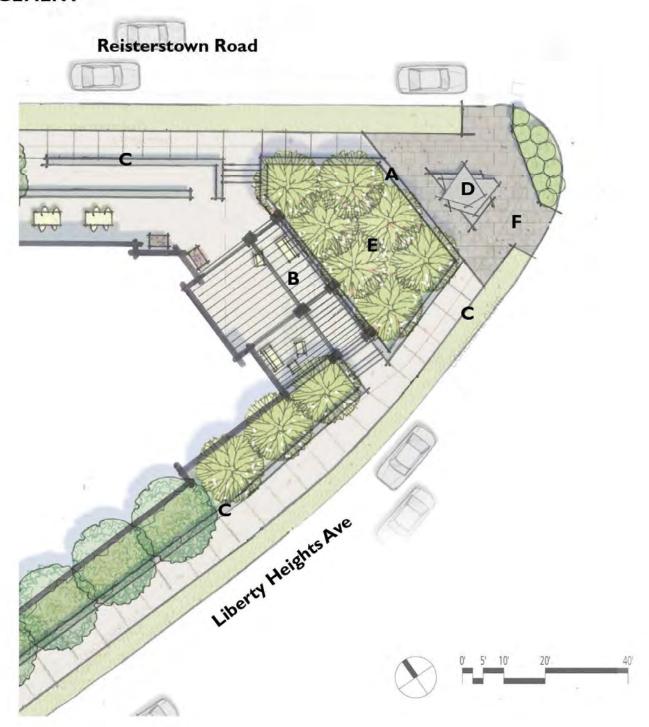

#### **COMMUNITY PLAZA - PLAN ENLARGEMENT**

Retaining walls providing seating

Modern shade structure

Walls to compliment existing character

Community identity element on podium

Planting buffer

Special paving