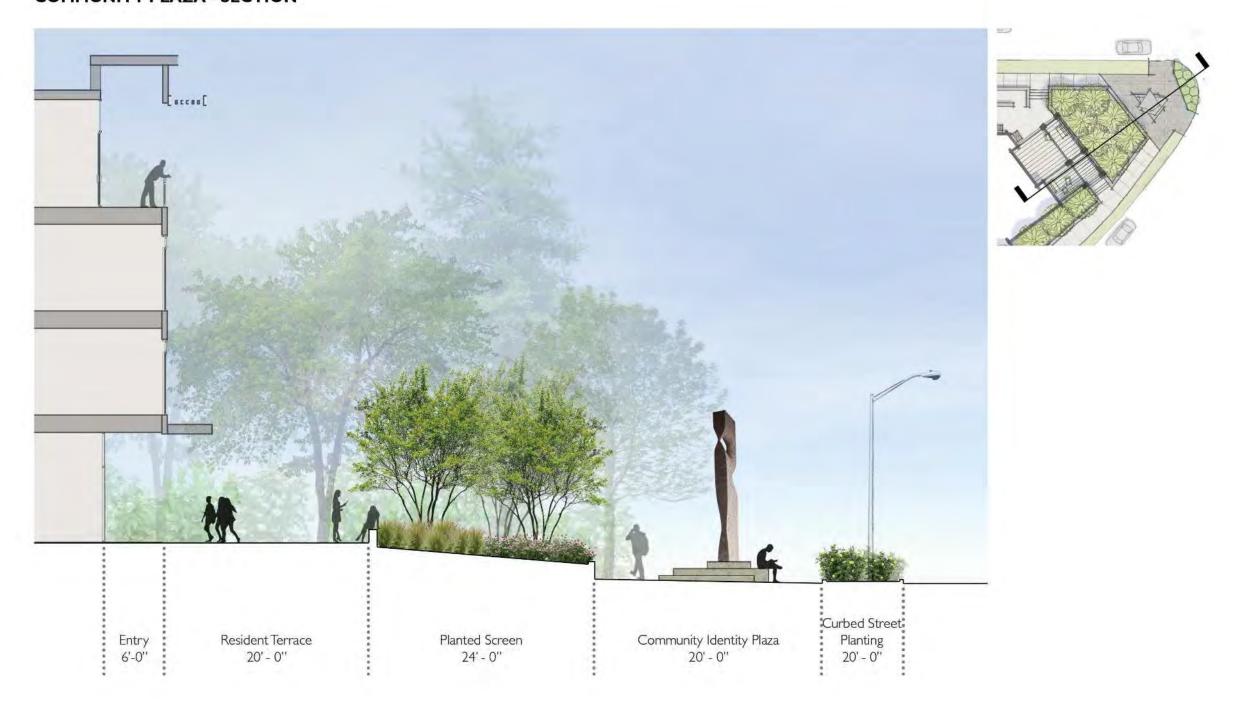

Liberty Heights Ave
- Covered private seating area at building
- Public seating area at community identity element
- Planted buffer between public and private seating areas



#### Concept B:

- Building is directly accessed from community plaza
- Stronger connection between public and private
- Community identity plaza as pass-through space







## Landscape

#### **INITIAL PRECEDENTS - Community Identity Elements**



















## Landscape

#### **SCHEMATIC LANDSCAPE PLAN**









#### Landscape

#### **COMMUNITY PLAZA - PLAN ENLARGEMENT**



Retaining walls providing seating



Modern shade structure



Walls to compliment existing character





Community identity element on podium



Planting buffer



Special paving







# Landscape

#### **COMMUNITY PLAZA - SECTION**









#### Landscape

#### **PLANT PALETTE**



Sp. 12-15'

Ht. 70-90'

Sp. 60-70'

Crimson Spire Oak Quercus robur 'Crimschmidt'



Japanese Holly llex crenata 'Hetzii' 3-6'



Cotoneaster horizontalis



Shasta Daisy Leucanthemum x superbum 'Becky' Sp.



London Plane Tree Platanus x acerifolia

MARKS, THOMAS ARCHITECTS



Fragrant Sumac Rhus typhina 'Gro Low'



Autumn Joy Sedum Sedum telphinum 'Autmn Joy'



Sp. Liriope muscari 'Big Blue' 1-2"