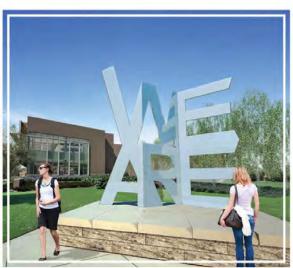

IONS**



Existing public space



Existing Reisterstown Road streetscape conditions



View to Parks & People Campus



Existing community identity sign



Existing Liberty Heights Ave Streetscape



Views from Parks & People Campus





#### Landscape

#### **CONCEPT DEVELOPMENT - Community Meeting**

#### Concept A

- Pedestrian access from Reisterstown Rd and Liberty Heights Ave
- Covered private seating area at building
- Public seating area at community identity element
- Planted buffer between public and private seating areas



#### Concept B:

- Building is directly accessed from community plaza
- Stronger connection between public and private
- Community identity plaza as pass-through space







## Landscape

#### **INITIAL PRECEDENTS - Community Identity Elements**



















## Landscape

#### **SCHEMATIC LANDSCAPE PLAN**









#### Landscape

#### **COMMUNITY PLAZA - PLAN ENLARGEMENT**



Retaining walls providing seating



Modern shade structure



Walls to compliment existing character





Community identity element on podium



Planting buffer



Special paving







# Landscape

#### **COMMUNITY PLAZA - SECTION**









#### Landscape

#### **PLANT PALETTE**



Sp. 12-15'

Ht. 70-90'

Sp. 60-70'

Crimson Spire Oak Quercus robur 'Crimschmidt'



Japanese Holly llex crenata 'Hetzii' 3-6'



Cotoneaster horizontalis



Shasta Daisy Leucanthemum x superbum 'Becky' Sp.



London Plane Tree Platanus x acerifolia

MARKS, THOMAS ARCHITECTS



Fragrant Sumac Rhus typhina 'Gro Low'



Autumn Joy Sedum Sedum telphinum 'Autmn Joy'



Sp. Liriope musca