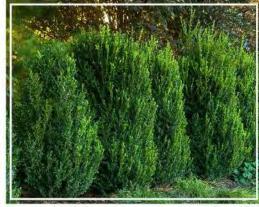

#### **PLANT PALETTE**

Sp. 12-15'

Ht. 70-90'

Sp. 60-70'

Crimson Spire Oak Quercus robur 'Crimschmidt'

Japanese Holly llex crenata 'Hetzii' 3-6'

Cotoneaster horizontalis

Shasta Daisy Leucanthemum x superbum 'Becky' Sp.