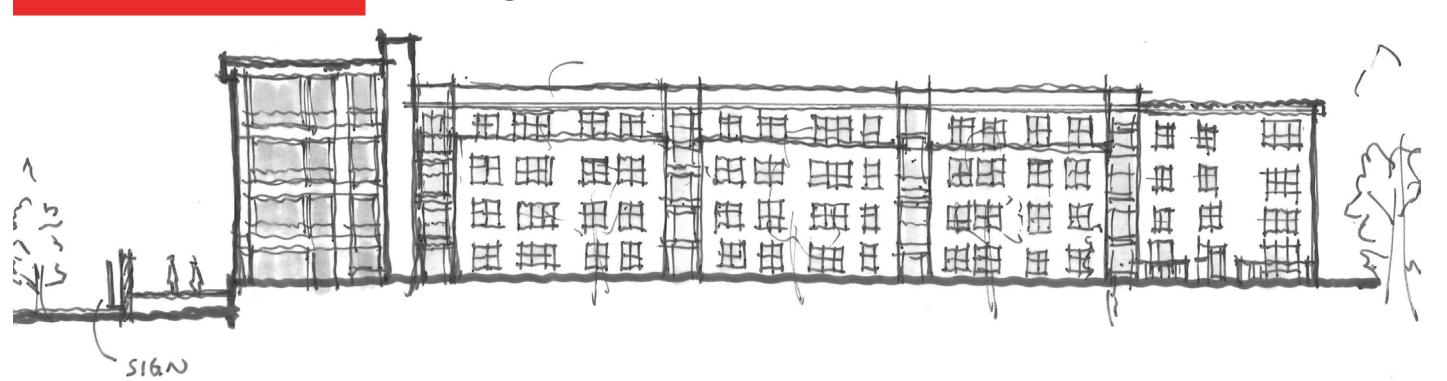

#### **Reisterstown Elevation**

REISTERSTOWN ROAD ELEVATION

#### **Liberty Heights Elevation**

**BACK ALLEY ELEVATION** 

LIBERTY HEIGHTS AVE ELEVATION