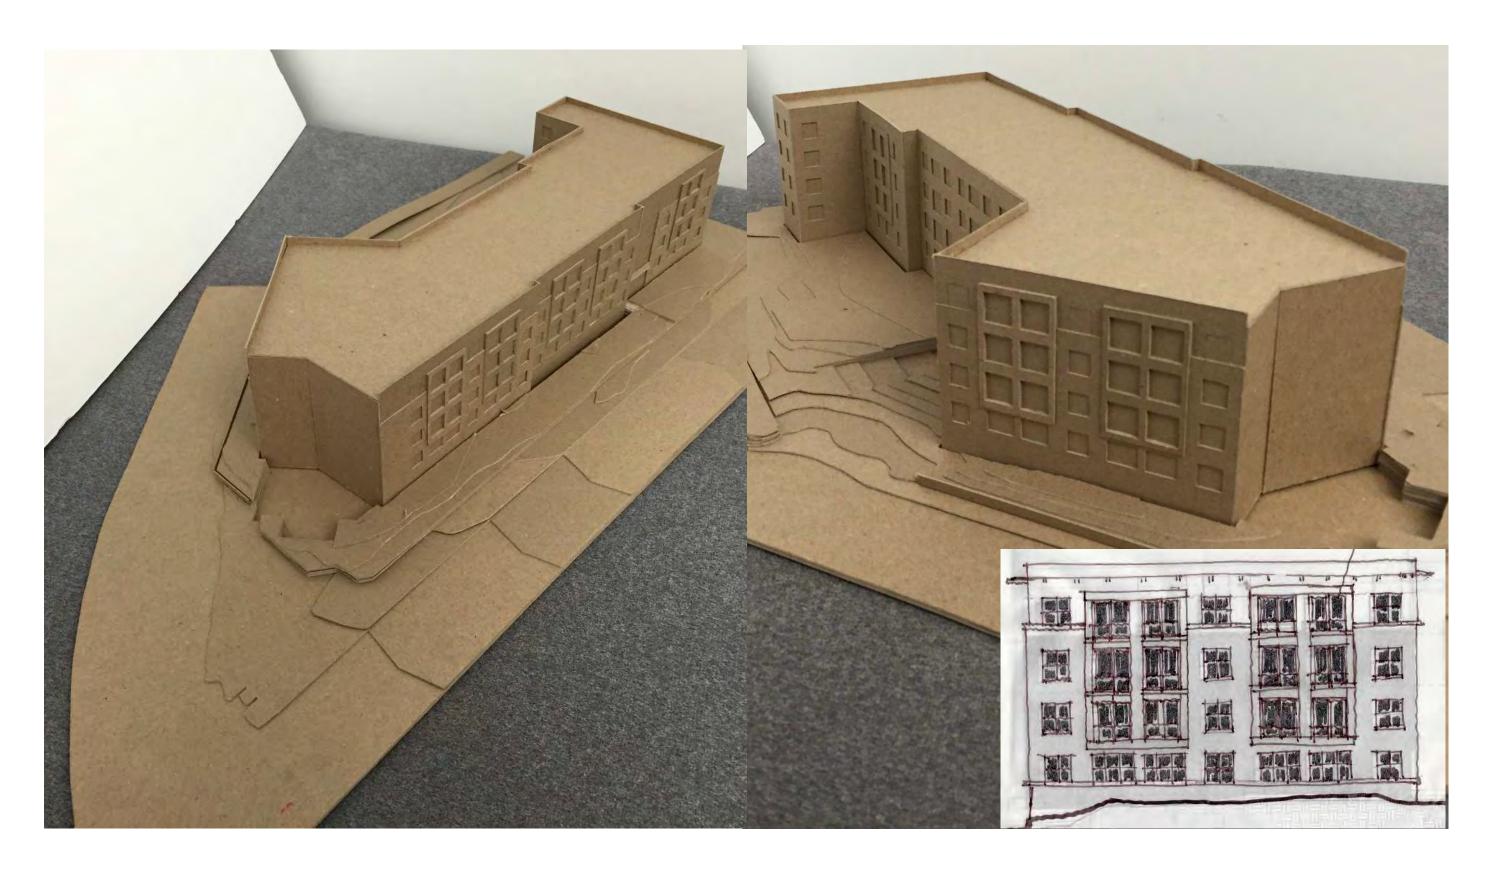

TOWN RD.                                    | RELIGIOUS                | EAST                                     |
| 8     | REISTERSTOWN RD.                                    | REISTERSTOWN RD. TRAFFIC | SOUTH-EAST                               |
| 9     | LIBERTY HEIGHTS AVE.                                | RESIDENTIAL              | NORTH-WEST                               |
| 10    | ON SITE LOOKING TOWARDS LIBERTY HEIGHTS AVE.        | SITE                     | SOUTH-EAST                               |







#### **Site Photos**



















#### HOW WILL PEDESTRIANS APPROACH THIS SITE?









#### Site Plan WHERE IS BUILDING'S FRONT DOOR?





MARKS, THOMAS ARCHITECTS





## **Design Process**











#### **Design Process**



## Design Process – Body of Building









# Design Process – Original Corner









## Design Process –Original Corner









## Design Process – Corner Current Scheme









# METRO HEIGHTS **Current Scheme**







#### **Reisterstown Elevation**



REISTERSTOWN ROAD ELEVATION









#### **Liberty Heights Elevation**



**BACK ALLEY ELEVATION** 



LIBERTY HEIGHTS AVE ELEVATION









#### **Current Scheme**









## Landscape

#### **EXISTING CIRCULATION**









#### Landscape

#### **EXISTING CONDITIONS**



Existing public space



Existing Reisterstown Road streetscape conditions



View to Parks & People Campus



Existing community identity sign



Existing Liberty Heights Ave Streetscape



Views from Parks & People Campus





#### Landscape

#### **CONCEPT DEVELOPMENT - Community Meeting**

####