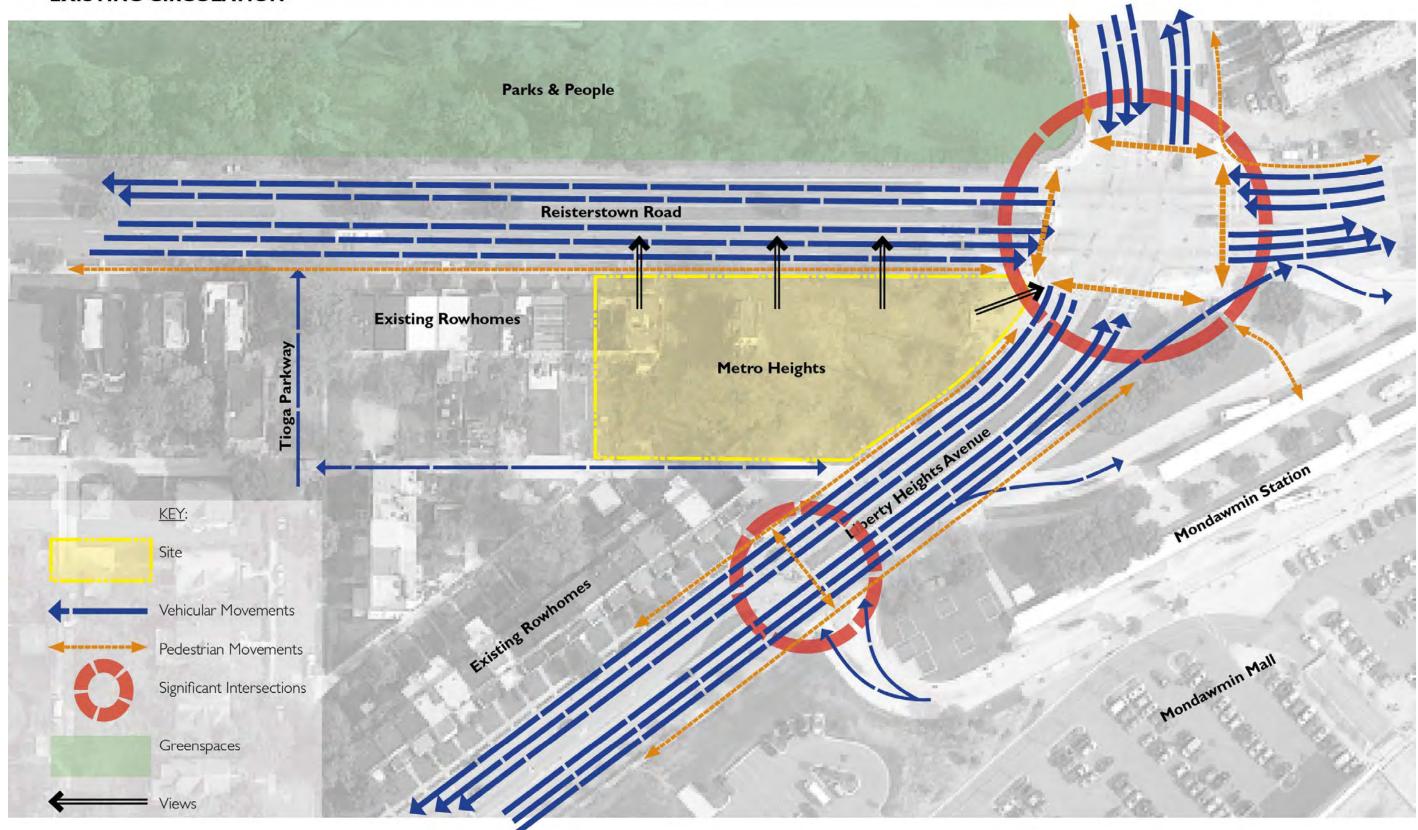

| SITE                     | SOUTH-EAST                               |







#### **Site Photos**



















#### HOW WILL PEDESTRIANS APPROACH THIS SITE?









#### Site Plan WHERE IS BUILDING'S FRONT DOOR?





MARKS, THOMAS ARCHITECTS





## **Design Process**











#### **Design Process**



## Design Process – Body of Building









# Design Process – Original Corner









## Design Process –Original Corner









## Design Process – Corner Current Scheme









# METRO HEIGHTS **Current Scheme**







#### **Reisterstown Elevation**



REISTERSTOWN ROAD ELEVATION









#### **Liberty Heights Elevation**



**BACK ALLEY ELEVATION** 



LIBERTY HEIGHTS AVE ELEVATION









#### **Current Scheme**









## Landscape

#### **EXISTING CIRCULATION**









#### Landscape

#### **EXISTING CONDITIONS**



Existing public space



Existing Reisterstown Road streetscape conditions



View to Parks & People Campus



Existing community identity sign



Existing Liberty Heights Ave Streetscape



Views from Parks & People Campus





#### Landscape

#### **CONCEPT DEVELOPMENT - Community Meeting**

#### Concept A

- Pedestrian access from Reisterstown Rd and Liberty Heights Ave
- Covered private seating area at building
- Public seating area at community identity element
- Planted buffer between public and private seating areas



#### Concept B:

- Building is directly accessed from community plaza
- Stronger connection between public and private
- Community identity plaza as pass-through space







## Landscape

#### **INITIAL PRECEDEN