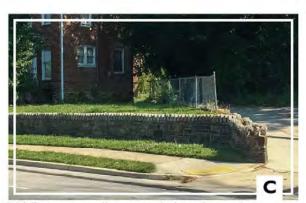

#### **COMMUNITY PLAZA - PLAN ENLARGEMENT**

Retaining walls providing seating

Modern shade structure

Walls to compliment existing character

Community identity element on podium

Planting buffer

Special paving