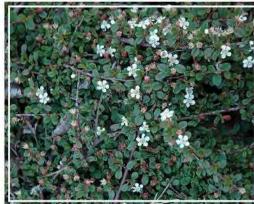

#### **PLANT PALETTE**

Sp. 12-15'

Ht. 70-90'

Sp. 60-70'

Crimson Spire Oak Quercus robur 'Crimschmidt'

Japanese Holly llex crenata 'Hetzii' 3-6'

Cotoneaster horizontalis

Shasta Daisy Leucanthemum x superbum 'Becky' Sp.